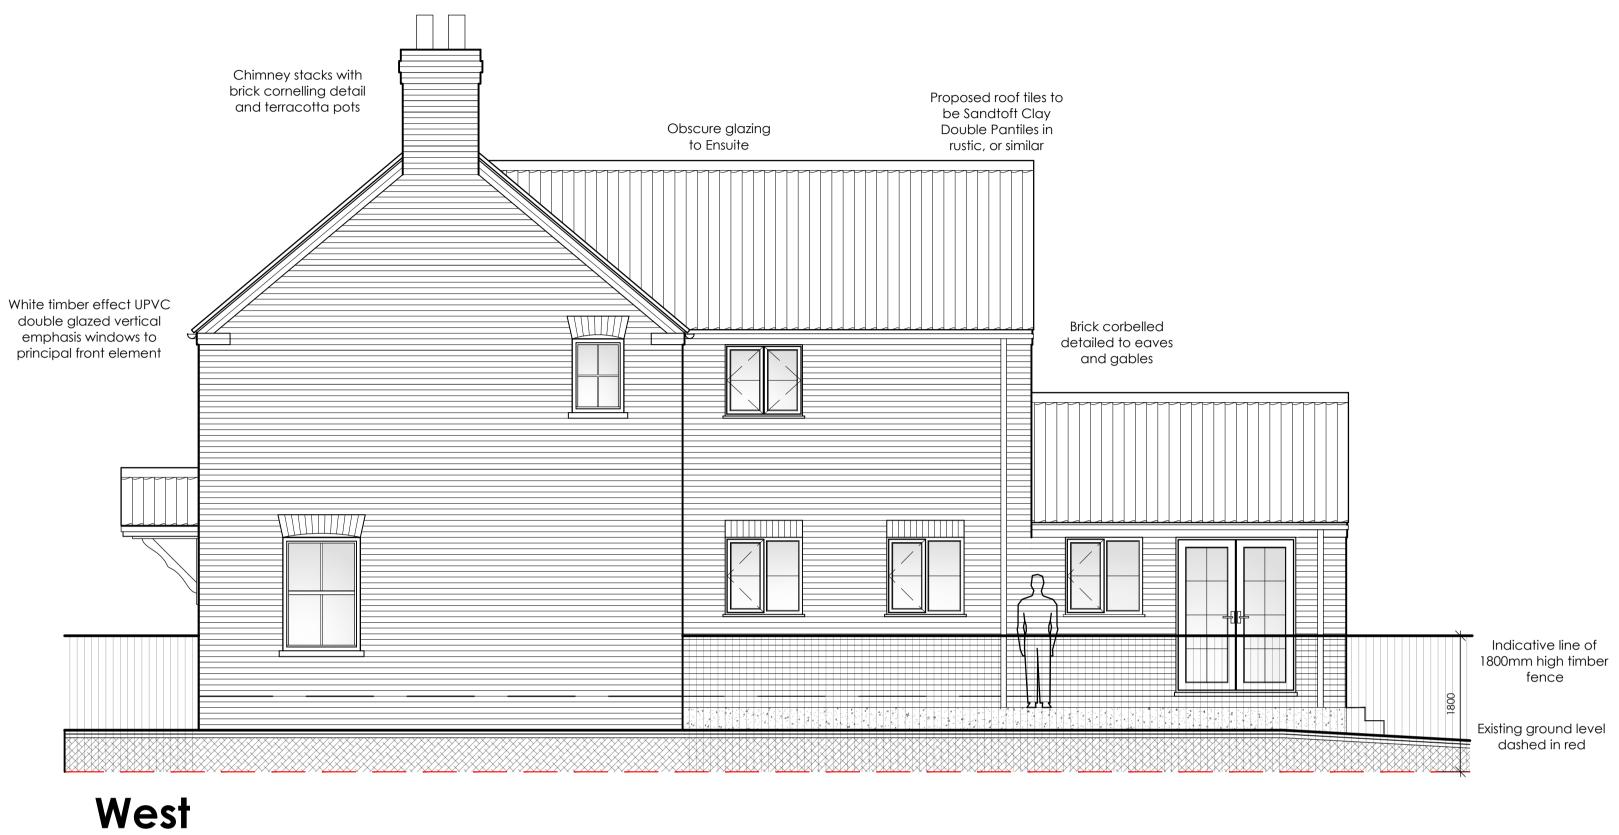

## DWELLING 2 **Proposed Elevations SCALE 1:50**

South

East

Chimney stacks with Proposed roof tiles to be Sandtoft Clay Double Pantiles in brick cornelling detail and terracotte pots rustic, or similar Brick corbelled detailed to eaves and gables Obscure glazing to stairwell window - no view