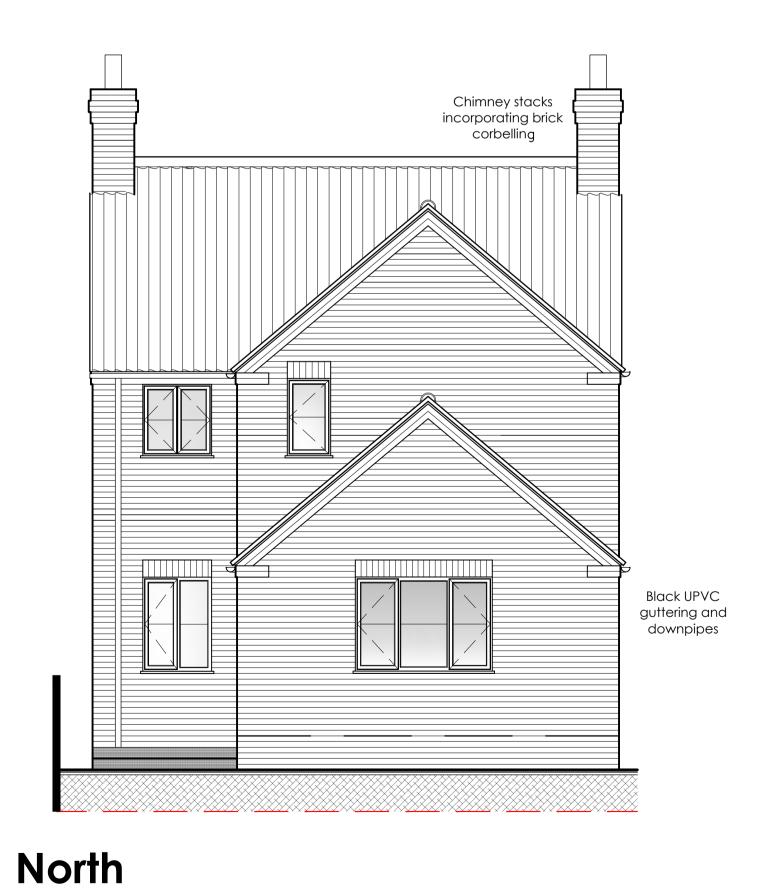

## DWELLING 2 **Proposed Elevations SCALE 1:50**

South

East

Chimney stacks with Proposed roof tiles to be Sandtoft Clay Double Pantiles in brick cornelling detail and terracotte pots rustic, or similar Brick corbelled detailed to eaves and gables Obscure glazing to stairwell window - no view