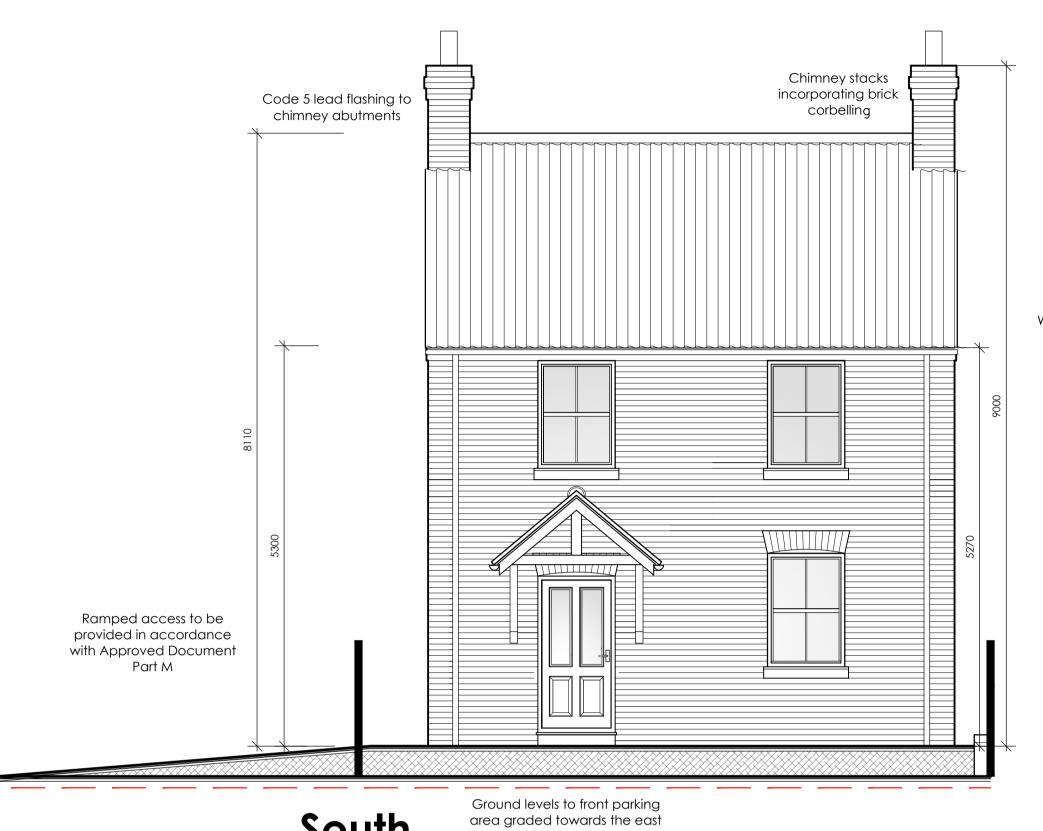

## DWELLING 2 **Proposed Elevations SCALE 1:50**

South

East

Chimney stacks with Proposed roof tiles to be Sandtoft Clay Double Pantiles in brick cornelling detail and terracotte pots rustic, or similar Brick corbelled detailed to eaves and gables Obscure glazing to stairwell window - no view